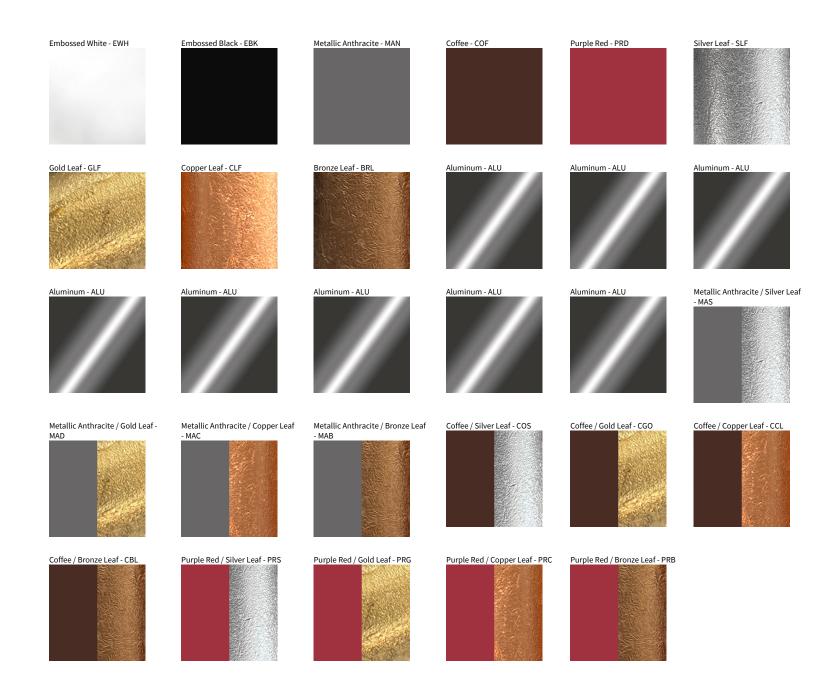

## HUE SUSPENSION COLOR FINISH CHART

| PROJECT  |  |
|----------|--|
| ТҮРЕ     |  |
| NOTES    |  |
| QUANTITY |  |
| DATE     |  |
|          |  |

Digital: Not all screens are calibrated the same, and therefore, colors will appear differently between screens.

Physical: When texture is involved, there will be variations in color, character and tone within a product series and between product families.

Availble for International specifications by adding 'INT' at the end of the existing Model #. For assistance on 'custom' specifications, contact zteam@zaneen.com.